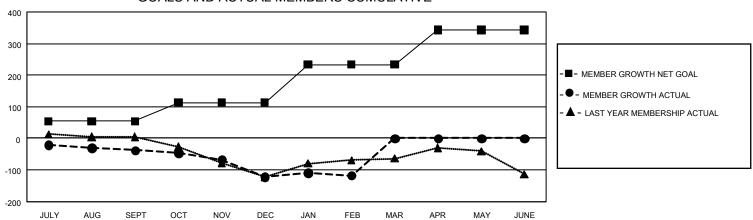

## GOALS AND ACTUAL MEMBERS CUMULATIVE

| DROPPED CLUBS: 0 |   | 0 CLUBS OF 0 ADDED 1 OR MORE NEW<br>MEMBERS | MALE 0 (100.00%)                |             |   |
|------------------|---|---------------------------------------------|---------------------------------|-------------|---|
| DROPPED MEMBERS  |   |                                             | FEMALE                          | 0 (100.00%) |   |
| DECEASED         | 0 | CLICK HERE FOR CUMULATIVE                   | TOTAL FAMILY UNIT MEMBERS       |             | 0 |
| CLUB CANCELLED   | 0 | MEMBERSHIP DATA                             | FAMILY MEMBERS PAYING HALF DUES |             | 0 |
| OTHER            | 0 |                                             |                                 |             | 0 |
| TOTAL            | 0 |                                             | 5020                            |             |   |

## **GMT MONTHLY MEMBERSHIP PROGRESS REPORT**

Multiple District 109

Results as of: 3/31/2020

LOCATION: ICELAND

| GMT: OPEN     |               |             |               |                       |                         |                         | GMT CA 4                                           |  |
|---------------|---------------|-------------|---------------|-----------------------|-------------------------|-------------------------|----------------------------------------------------|--|
| Clubs         |               |             |               | Members               |                         |                         |                                                    |  |
|               | RESULTS FOR   | R 2019-2020 |               | RESULTS FOR 2019-2020 |                         |                         |                                                    |  |
| QUARTER       | NEW CLUB GOAL | NEW CLUBS   | DROPPED CLUBS | QUARTER MEN           | /BER GROWTH NET<br>GOAL | MEMBER GROWTH<br>ACTUAL | DROPPED<br>MEMBERS ACTUAL<br>(including transfers) |  |
| JULY/AUG/SEPT | 0             | 0           | 0             | JULY/AUG/SEPT         | 162                     | 28                      | 64                                                 |  |
| OCT/NOV/DEC   | 3             | 0           | 0             | OCT/NOV/DEC           | 177                     | 52                      | 128                                                |  |
| JAN/FEB/MAR   | 6             | 0           | 0             | JAN/FEB/MAR           | 360                     | 65                      | 52                                                 |  |
| APR/MAY/JUNE  | 12            | 0           | 0             | APR/MAY/JUNE          | 330                     | 0                       | 0                                                  |  |