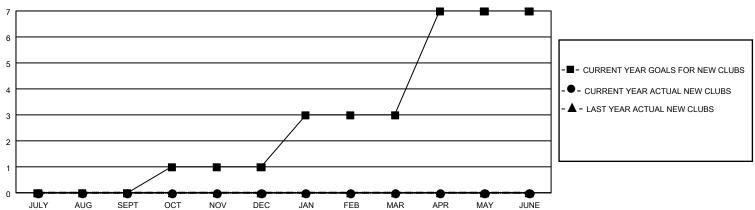

## GOALS AND ACTUAL NEW CLUBS CUMULATIVE

## **GMT MONTHLY MEMBERSHIP PROGRESS REPORT**

Multiple District 109

Results as of: 3/31/2020

LOCATION: ICELAND

| GMT: OPEN     |               |             |               |                       |                         |                         | GMT CA 4                                           |  |
|---------------|---------------|-------------|---------------|-----------------------|-------------------------|-------------------------|----------------------------------------------------|--|
| Clubs         |               |             |               | Members               |                         |                         |                                                    |  |
|               | RESULTS FOR   | R 2019-2020 |               | RESULTS FOR 2019-2020 |                         |                         |                                                    |  |
| QUARTER       | NEW CLUB GOAL | NEW CLUBS   | DROPPED CLUBS | QUARTER MEN           | /BER GROWTH NET<br>GOAL | MEMBER GROWTH<br>ACTUAL | DROPPED<br>MEMBERS ACTUAL<br>(including transfers) |  |
| JULY/AUG/SEPT | 0             | 0           | 0             | JULY/AUG/SEPT         | 162                     | 28                      | 64                                                 |  |
| OCT/NOV/DEC   | 3             | 0           | 0             | OCT/NOV/DEC           | 177                     | 52                      | 128                                                |  |
| JAN/FEB/MAR   | 6             | 0           | 0             | JAN/FEB/MAR           | 360                     | 65                      | 52                                                 |  |
| APR/MAY/JUNE  | 12            | 0           | 0             | APR/MAY/JUNE          | 330                     | 0                       | 0                                                  |  |